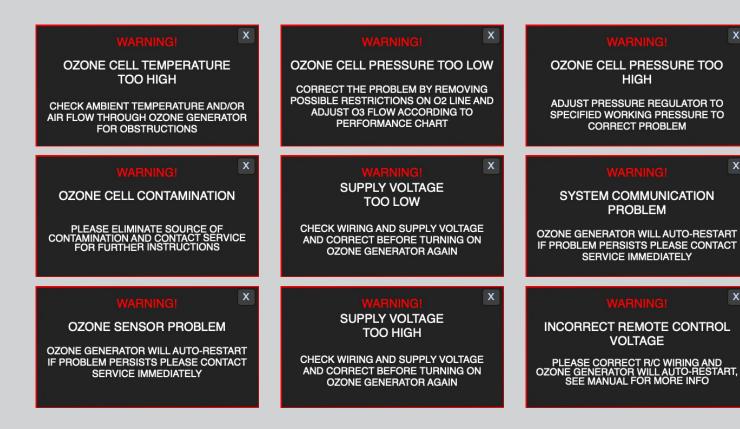

#### ON-BOARD LIVE AUTOMATIC DIAGNOSTICS

In a case when incorrect operating parameters are applied to an ozone generator the unit is switched off by the control system and the LCD screen will indicate which of the parameters caused the generator shutdown.

In a safety shutdown mode, the generator will be constantly monitoring operating parameters, and the moment they are corrected the generator will restart automatically, without any assistance.

Absolute Ozone | Ozone Generators produce ozone at unsurpassed by competitors high concentration ozone. Laws of physics dictate that the maximum amount of ozone dissolved in water is proportional to the ozone concentration produced by the ozone generator. Therefore, an NANO 15 (15g/h) ozone generator will dissolve more ozone in water and provide higher disinfection rates in comparison to most ozone generators available on the market today. This high efficiency and high concentration ozone will save the user as much as \$12,000 on the price of the ozone system even for a small scale system.