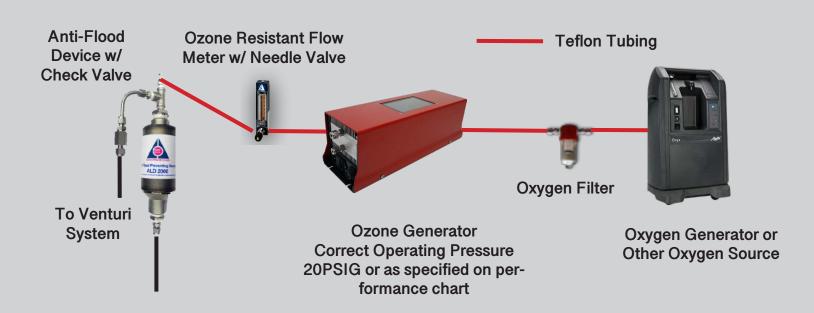

#### ULTRA PERFORMANCE WITH LOW OXYGEN DEMAND

It is obvious that a higher concentration of ozone in the gas mixture produced by Absolute Ozone generators means that much less oxygen is required for the same ozone production. I.e. Atlas 30 requires only 4 SLPM (Standard Litres Per Minute) to produce 30g/h of ozone (not 9-14 SLPM, common in the industry today). When operating Absolute Ozone Generators you may need to purchase only 1 Oxygen concentrator instead of 2 or even 4 required by competitors' Generators.