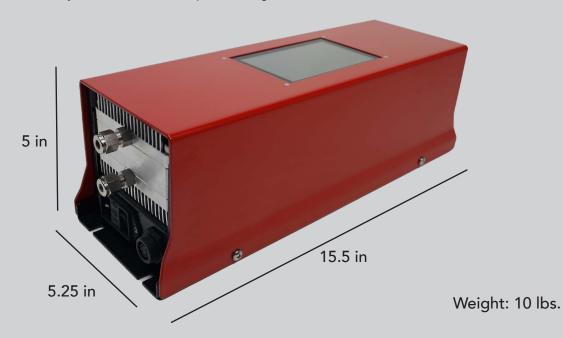

### SPECIFICATIONS

**NANO 15** 

**Ozone (O<sub>3</sub>) Production:** 0-15 g/h **Working Pressure:** 20 PSIG

Concentration: Up to 10% by weight Guaranteed

Feed Gas (O<sub>2</sub>) Flow Rate: 0.1-4 SLPM

**Dimensions:** 5 in height x 5 1/4 in width x 15.5 in depth

Weight: 10 lbs

Control Power Requirements: 120 V ~ +/-10%, 50/60 Hz, Single Phase, 2.5 A

230 V ~ +/-10%, 50/60 Hz, Single Phase, 1.25 A

Maximum Power Consumption: 200W

**Physical Connections:** Inlet  $(O_2)$ : 0.25" SS316 Comp. Swagelok Type Connector