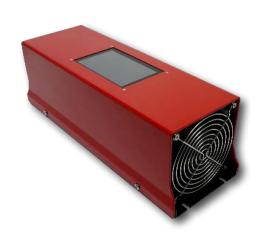

# 15G/H AIR-COOLED OZONE GENERATOR

In 2023 there is a much better way to dissolve ozone into water. Many ozone generators are producing ozone at 3% by weight concentration, hardly achieving 30% of total ozone dissolved while wasting large amounts of feed oxygen. The NANO 15 can dissolve up to 70% of total ozone produced while using incredibly low amounts of oxygen (4 SLPM). That's more than double the ozone dissolved! Imagine replacing two bulky expensive inefficient ozone generators with one sleek, compact NANO ozone generator.

### SPECIFICATIONS

**NANO 15** 

**Ozone (O<sub>3</sub>) Production:** 0-15 g/h **Working Pressure:** 20 PSIG

Concentration: Up to 10% by weight Guaranteed

Feed Gas (O<sub>2</sub>) Flow Rate: 0.1-4 SLPM

**Dimensions:** 5 in height x 5 1/4 in width x 15.5 in depth

#### **COMPACT & MODULAR OZONE GENERATORS**

DESIGN

The Absolute Ozone | Ozone Generators Nano 15 model is a versatile and powerful ozone generator that is perfect for small-scale projects such as laboratory or university research, as well as water and air treatment applications. This compact and lightweight device is designed for easy use and is ideal for pilot testing in industrial and research settings where space is limited. Its intuitive interface makes it simple to set up, ensuring that you can quickly get started on your project without any hassle and start producing ozone in minutes.