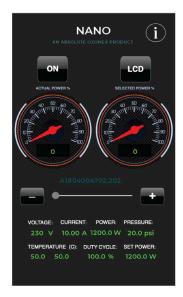

#### SMARTEST OZONE GENERATOR IN THE WORLD

NEW FEATURES

Introducing the first-of-its-kind **iOzone ON-BOARD DIAGNOSTIC & CONTROL SYSTEM**, included in all Absolute Ozone ozone generators. This new technology offers on-screen prompts that allow the operator to easily monitor most operating parameters, including temperature, pressure, voltage, and more, all from the convenience of a 5-inch LCD touch screen display. Additionally, the control system is designed to maintain constant ozone production and adjust power to accommodate voltage and gas pressure fluctuations (within range). It also automatically lowers power if operating in high ambient temperatures, among other features.

The LCD screen displays the following parameters:

- Selected power setting %, so you will be able to see on the screen power selected by the remote control or slider
- Actual system power (% & Watt)
- The system voltage (V)
- The System Current (Amp)
- Temperature inside the ozone cell
- The LCD screen will allow by touch to switch the generator on and off and to adjust desire power by moving slider on the screen with your finger up or down

#### ON-BOARD LIVE AUTOMATIC DIAGNOSTICS

In a case when incorrect operating parameters are applied to an ozone generator the unit is switched off by the control system and the LCD screen will indicate which of the parameters caused the generator shutdown.